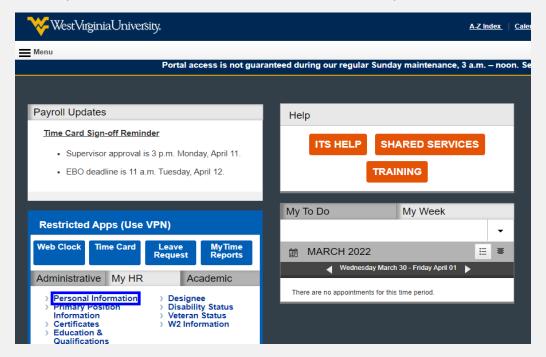

Then, click on <a href="https://portal.wvu.edu">https://portal.wvu.edu</a>. Use your WVU username/password. Duo Two-Factor will be required next.

Click on My HR and finally Personal Information (screenshot below) to update your address.